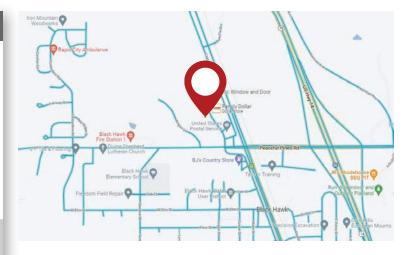

e suites for additional square footage
- ▶ Back warehouse space has office partitions and an additional bathroom which could be removed to create free span warehouse.
- ▶ Large fenced lot for vehicle and equipment storage

## BUILDING FOR SALE-4,000 SQFT

KW Commercial

Your Property—Our Priority <sup>sM</sup>
2401 West Main Street, Rapid City, SD 57702
605.335.8100 | www.RapidCityCommercial.com
Keller Williams Realty Black Hills

**EXCLUSIVELY LISTED BY:** 

**Chris Long**, SIOR, CCIM *Commercial Broker*  **605.939.4489 chris@rapidcitycommercial.com** 





# PROPERTY SUMMARY

Parcel ID: 20.85.07

Building SQFT: 4,000

Acres: 1.0

Parking: | Concrete parking lot

Taxes: \$4,082.92 (2021)

Water: | Black Hawk

Sewer: Septic

Electric: Black Hills Energy

Gas: | Montana-Dakota Utilities







**EXCLUSIVELY LISTED BY:** 

Chris Long, SIOR, CCIM

Commercial Broker

605.939.4489

chris@rapidcitycommercial.com



## **FLOORPLAN**





**EXCLUSIVELY LISTED BY:** 

Chris Long, SIOR, CCIM

Commercial Broker

605.939.4489

chris@rapidcitycommercial.com



# **PHOTOS**



















### **STATISTICS**

# WELCOME TO SOUTH DAKOTA AND THE BLACK HILLS!

The Mount Rushmore State of South Dakota has carved a solid reputation for business friendliness. It is consistently ranked in the top five states for setting up and conducting business. Small and big companies alike are discovering South Dakota's central location and progressive business climate.

The Black Hills boasts the country's most recognized national monument - Mt. Rushmore - bringing millions of tourists from all over the