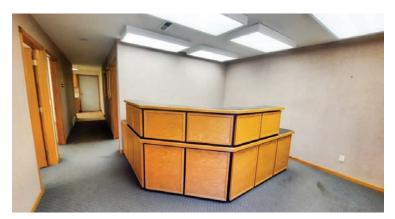

# **PHOTOS**

#### INVESTMENT HIGHLIGHTS

- ▶ 40x100 building
- ▶ 1,600sf of finished office space with reception, 4 offices, bathroom and break area
- ▶ Warehouse space is in 2 sections (previously 2 tenants) with a 10x12 OH door and 12x14 OH door
- ▶ Loft space above both warehouse suites for additional square footage
- ▶ Back warehouse space has office partitions and an additional bathroom which could be removed to create free span warehouse.
- ▶ Large fenced lot for vehicle and equipment storage