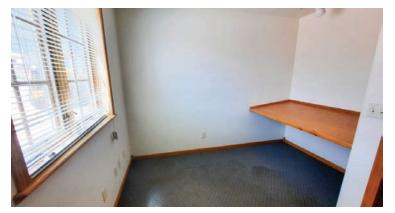

# **PHOTOS**

#### INVESTMENT HIGHLIGHTS

- ▶ 40x100 building
- ▶ 1,600sf of finished office space with reception, 4 offices, bathroom and break area
- ▶ Warehouse space is in 2 sections (previously 2 tenants) with a 10x12 OH door and 12x14 OH door
- ▶ Loft space above both warehouse suites for additional square footage
- ▶ Back warehouse space has office partitions and an additional bathroom which could be removed to create free span warehouse.
- ▶ Large fenced lot for vehicle and equipment storage