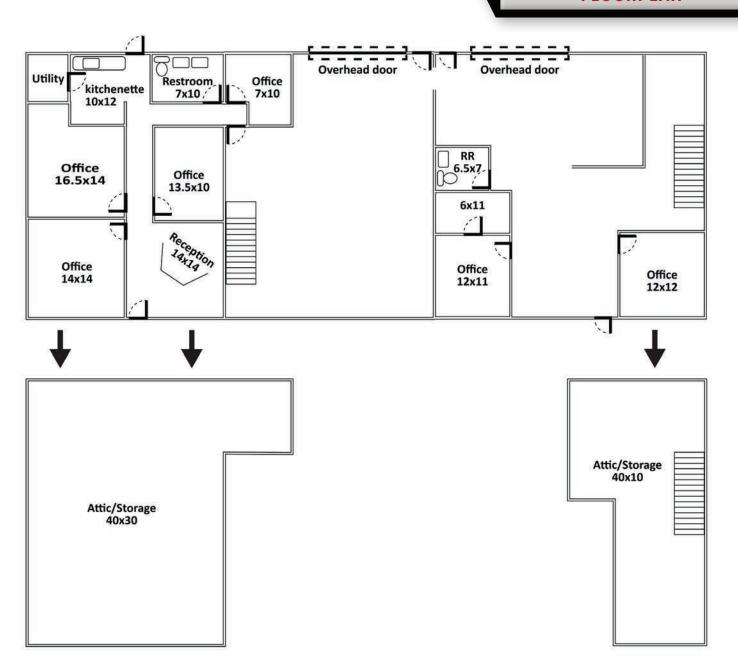

## **FLOORPLAN**

**EXCLUSIVELY LISTED BY:** 

Chris Long, SIOR, CCIM

Commercial Broker

605.939.4489

chris@rapidcitycommercial.com

#### INVESTMENT HIGHLIGHTS

- ▶ 40x100 building
- ▶ 1,600sf of finished office space with reception, 4 offices, bathroom and break area
- ▶ Warehouse space is in 2 sections (previously 2 tenants) with a 10x12 OH door and 12x14 OH door
- ▶ Loft space above both warehouse suites for additional square footage
- ▶ Back warehouse space has office partitions and an additional bathroom which could be removed to create free span warehouse.
- ▶ Large fenced lot for vehicle and equipment storage