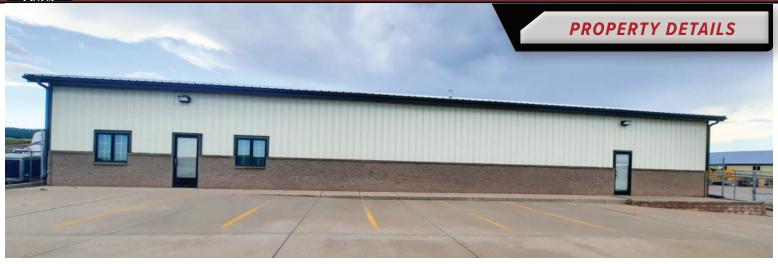

40x100 building
- ▶ 1,600sf of finished office space with reception, 4 offices, bathroom and break area
- ▶ Warehouse space is in 2 sections (previously 2 tenants) with a 10x12 OH door and 12x14 OH door
- ▶ Loft space above both warehouse suites for additional square footage
- ▶ Back warehouse space has office partitions and an additional bathroom which could be removed to create free span warehouse.
- ▶ Large fenced lot for vehicle and equipment storage

## BUILDING FOR SALE-4,000 SQFT

KW Commercial

Your Property—Our Priority <sup>sM</sup>
2401 West Main Street, Rapid City, SD 57702
605.335.8100 | www.RapidCityCommercial.com
Keller Williams Realty Black Hills

**EXCLUSIVELY LISTED BY:** 

**Chris Long**, SIOR, CCIM *Commercial Broker*  **605.939.4489 chris@rapidcitycommercial.com** 





# PROPERTY SUMMARY

Parcel ID: 20.85.07

Building SQFT: 4,000

Acres: 1.0

Parking: | Concrete parking lot

Taxes: \$4,082.92 (2021)

Water: | Black Hawk

Sewer: Septic

Electric: Black Hills Energy

Gas: | Montana-Dakota Utilities







**EXCLUSIVELY LISTED BY:** 

Chris Long, SIOR, CCIM

Commercial Broker

605.939.4489

chris@rapidcitycommercial.com



## **FLOORPLAN**





**EXCLUSIVELY LISTED BY:** 

Chris Long, SIOR, CCIM

Commercial Broker

605.939.4489

chris@rapidcitycommercial.com



# **PHOTOS**



















### **STATISTICS**

# WELCOME TO SOUTH DAKOTA AND THE BLACK HILLS!

The Mount Rushmore State of South Dakota has carved a solid reputation for business friendliness. It is consistently ranked in the top five states for setting up and conducting business. Small and bi