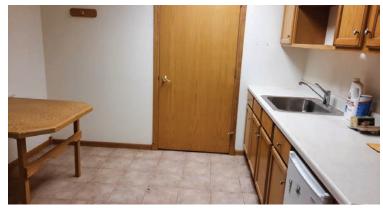

# **PHOTOS**

#### INVESTMENT HIGHLIGHTS

- ▶ 40x100 building
- ▶ 1,600sf of finished office space with reception, 4 offices, bathroom and break area
- ▶ Warehouse space is in 2 sections (previously 2 tenants) with a 10x12 OH door and 12x14 OH door
- ▶ Loft space above both warehouse suites for additional square footage
- ▶ Back warehouse space has office partitions and an additional bathroom which could be removed to create free span warehouse.
- ▶ Large fenced lot for vehicle and equipment storage