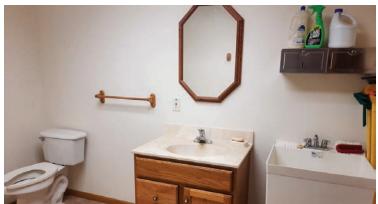

# **PHOTOS**

#### INVESTMENT HIGHLIGHTS

- ▶ 40x100 building
- ▶ 1,600sf of finished office space with reception, 4 offices, bathroom and break area
- ▶ Warehouse space is in 2 sections (previously 2 tenants) with a 10x12 OH door and 12x14 OH door
- ▶ Loft space above both warehouse suites for additional square footage
- ▶ Back warehouse space has office partitions and an additional bathroom which could be removed to create free span warehouse.
- ▶ Large fenced lot for vehicle and equipment storage