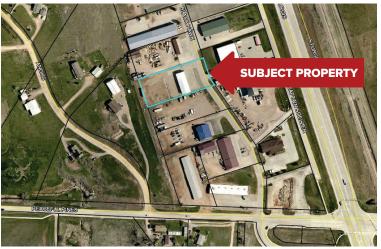

## OFFICE/WAREHOUSE

7801 BLACK HAWK ROAD BLACK HAWK, SD 57718

# PROPERTY SUMMARY

Parcel ID: 20.85.07

Building SQFT: 4,000

Acres: 1.0

Parking: | Concrete parking lot

Taxes: \$4,082.92 (2021)

Water: | Black Hawk

Sewer: Septic