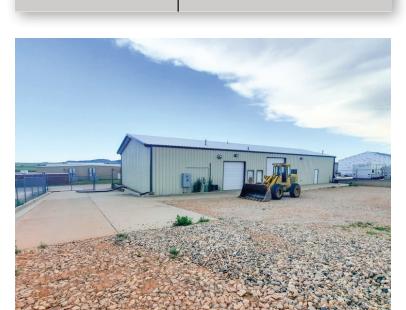

# **PHOTOS**

#### INVESTMENT HIGHLIGHTS

- ▶ 40x100 building
- ▶ 1,600sf of finished office space with reception, 4 offices, bathroom and break area
- ▶ Warehouse space is in 2 sections (previously 2 tenants) with a 10x12 OH door and 12x14 OH door
- ▶ Loft space above both warehouse suites for additional square footage
- ▶ Back warehouse space has office partitions and an additional bathroom which could be removed to create free span warehouse.
- ▶ Large fenced lot for vehicle and equipment storage