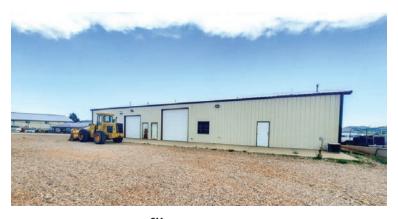

# **PHOTOS**

## OFFICE/WAREHOUSE

7801 BLACK HAWK ROAD BLACK HAWK, SD 57718

#### INVESTMENT HIGHLIGHTS

- ▶ 40x100 building
- ▶ 1,600sf of finished office space with reception, 4 offices, bathroom and break area
- ▶ Warehouse space is in 2 sections (previously 2 tenants) with a 10x12 OH door and 12x14 OH door
- ▶ Loft space above both warehouse suites for additional square footage
- ▶ Back warehouse space has office partitions and an additional bathroom which could be removed to create free span warehouse.
- ▶ Large fenced lot for vehicle and equipment storage