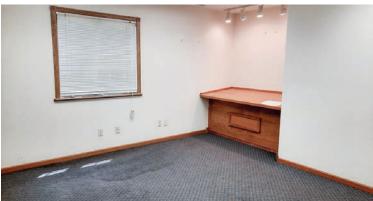

# **PHOTOS**

#### INVESTMENT HIGHLIGHTS

- ▶ 40x100 building
- ▶ 1,600sf of finished office space with reception, 4 offices, bathroom and break area
- ▶ Warehouse space is in 2 sections (previously 2 tenants) with a 10x12 OH door and 12x14 OH door
- ▶ Loft space above both warehouse suites for additional square footage
- ▶ Back warehouse space has office partitions and an additional bathroom which could be removed to create free span warehouse.
- ▶ Large fenced lot for vehicle and equipment storage